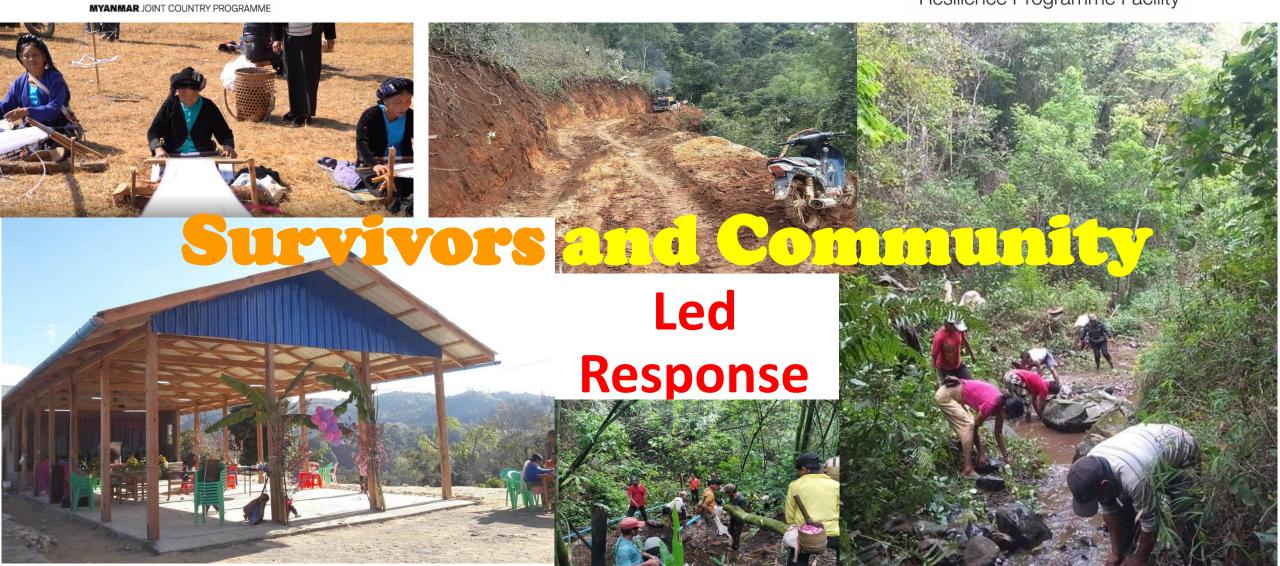

## **LOCALISATION IN PRACTICE**

- Supported 131 grants to different community groups across Nothern Shan and South East which were discovered by the Participatory Action Learning in Crisis (PALC) facilitators from the partner organizations.
- Coordination mechanisms of the frontline responders, which were already there before the NGOs exist, were also enhanced and broadened their reach and consistency.